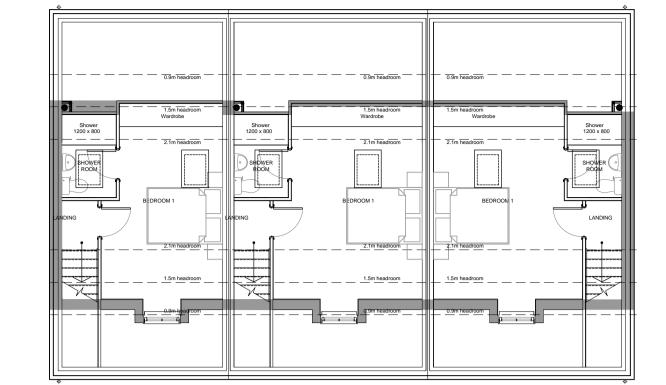

|
|   |     |

| O Preliminary O Design        |            | PI          | Construction  |                    |
|-------------------------------|------------|-------------|---------------|--------------------|
| Client:                       |            | Scale:      | Drawing Size: |                    |
| Esprit Land Ltd               |            | 1:100       | @ A1          | $\frown$           |
| Project:                      |            | Project No. | Drawing No.   | $ \langle \rangle$ |
| Ansty Road - Coventry         |            | PBA02       | PL003         |                    |
| Drawing:                      |            | Date        | Revision.     | NORTH              |
| House Type A Semi - Plans & I | Elevations | Sept 2018   | -             | Nowin              |



### SECOND FLOOR PLAN



FIRST FLOOR PLAN



**GROUND FLOOR PLAN** 







### FRONT ELEVATION







#### **REAR ELEVATION**

SIDE ELEVATION



All written/scaled dimensions and floor areas are subject to verification by Contractor(s) on site. This drawing and design are Copyright Ophir Architecture Ltd. No reproduction or alteration is permitted.

# ophir architecture Itd

O Preliminary 🔿 Design Construction Planning Client: Scale: Drawing Size: @ A1 Esprit Land Ltd 1:100 Project: Project No. Drawing No. PBA02 PL004 Ansty Road - Coventry Date Revision. Drawing: NORTH

House Type A & B Terrace - Plans & Elevations Sept 2018







FIRST FLOOR PLAN



SECOND FLOOR PLAN







### FRONT ELEVATION

SIDE ELEVATION





**REAR ELEVATION** 

SIDE ELEVATION



All written/scaled dimensions and