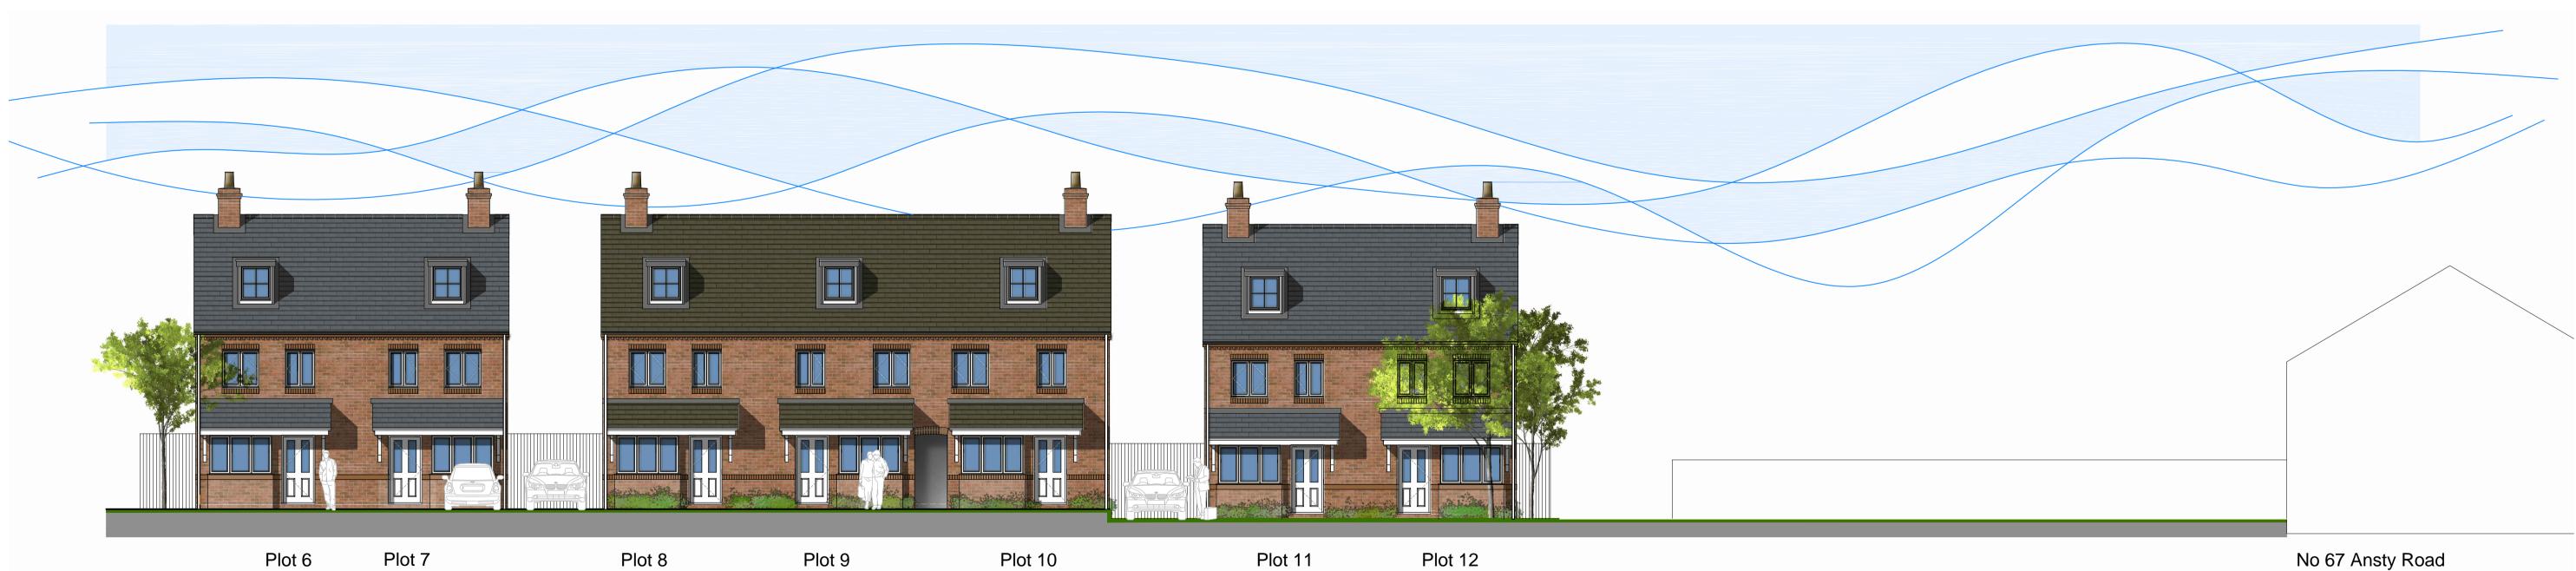

STREET SCENE A-A

#### STREET SCENE B-B

Plot 10

Plot 11

Plot 12

#### No 67 Ansty Road

| ophir architecture Itd                                                                                         | O Preliminary O Design |  | O Planning  |               |                    |
|----------------------------------------------------------------------------------------------------------------|------------------------|--|-------------|---------------|--------------------|
| Suite 3                                                                                                        | Client:                |  | Scale:      | Drawing Size: |                    |
| Aspley House<br>36 Hylton Street Birmingham                                                                    | Esprit Land Ltd        |  | 1:100       | @ A1          | $\frown$           |
|                                                                                                                | Project:               |  | Project No. | Drawing No.   | $ \langle \rangle$ |
| All written/scaled dimensions and floor areas are<br>subject to verification by Contractor(s) on site.         | Ansty Road - Coventry  |  | PBA02       | PL007         |                    |
|                                                                                                                | Drawing:               |  | Date        | Revision.     | NORTH              |
| This drawing and design are © Copyright Ophir Architecture Ltd.<br>No reproduction or alteration is permitted. | Street Scenes          |  | Sept 2018   | -             | Nokim              |