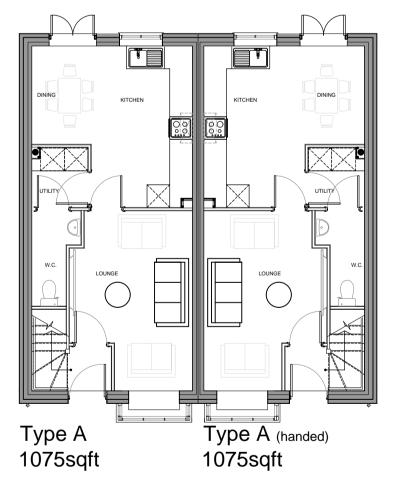

## **GROUND FLOOR PLAN**

## FIRST FLOOR PLAN

# ophir architecture Itd O Preliminary

| Ο | Des |
|---|-----|
|   |     |

| O Preliminary O Design        |            | PI          | Construction  |                    |
|-------------------------------|------------|-------------|---------------|--------------------|
| Client:                       |            | Scale:      | Drawing Size: |                    |
| Esprit Land Ltd               |            | 1:100       | @ A1          | $\frown$           |
| Project:                      |            | Project No. | Drawing No.   | $ \langle \rangle$ |
| Ansty Road - Coventry         |            | PBA02       | PL003         |                    |
| Drawing:                      |            | Date        | Revision.     | NORTH              |
| House Type A Semi - Plans & I | Elevations | Sept 2018   | -             | Nowin              |