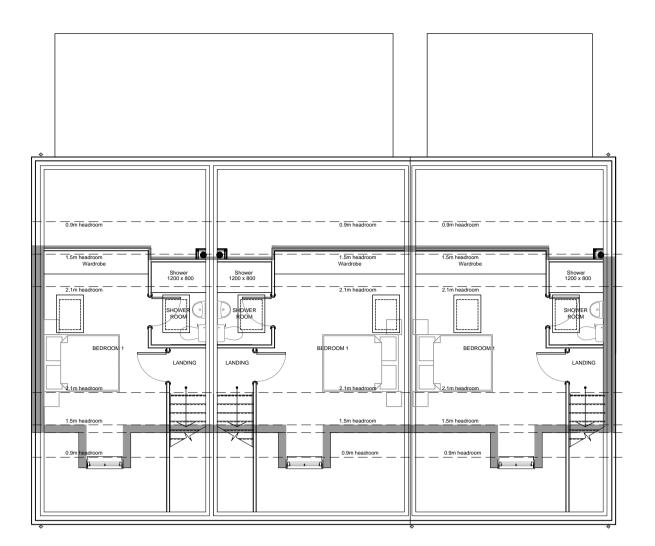

## SECOND FLOOR PLAN

# ophir architecture Itd O Preliminary

🔿 Design O Construction Planning Client: Scale: Drawing Size: @ A1 Esprit Land Ltd 1:100 Project: Project No. Drawing No. PBA02 PL005 Ansty Road - Coventry Date Revision. Drawing: NORTH House Type C & D Terrace - Plans & Elevations Sept 2018