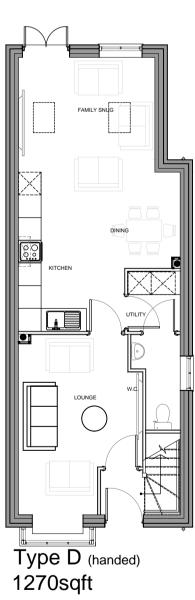

## **GROUND FLOOR PLAN**

# ophir architecture Itd O Preliminary

🔿 Design O Construction Planning Client: Scale: Drawing Size: @ A1 Esprit Land Ltd 1:100 Project: Project No. Drawing No. PBA02 PL005 Ansty Road - Coventry Date Revision. Drawing: NORTH House Type C & D Terrace - Plans & Elevations Sept 2018