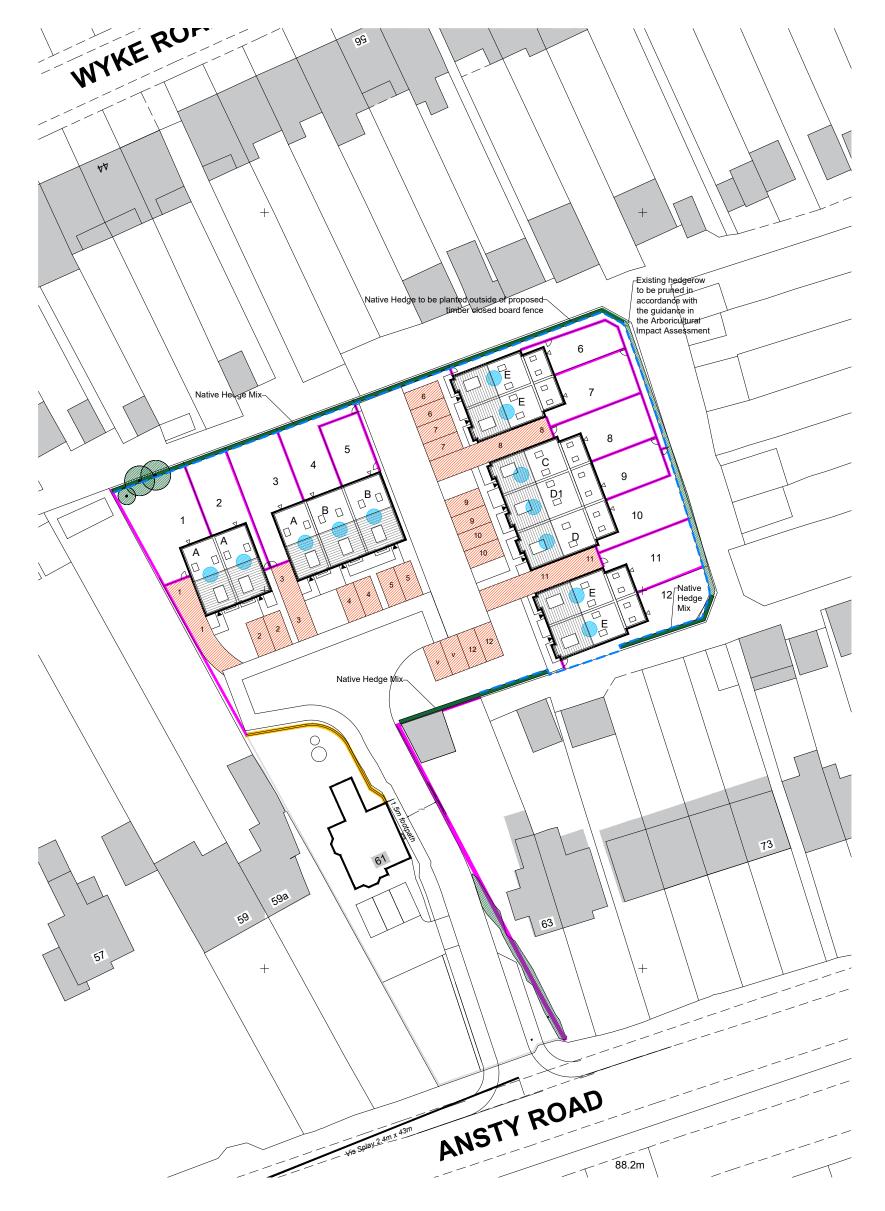

Rev C 12.06.20 Hedgerow note added to northern boundary.

Rev D 24.06.20 Garden fence pulled back from hedgerow by 1.2M to ensure enough room.

| ophir architecture Itd                                                                                         | O Preliminary                  | 🔵 Design |                   | anning         |       |
|----------------------------------------------------------------------------------------------------------------|--------------------------------|----------|-------------------|----------------|-------|
| Suite 3                                                                                                        | Client:                        |          | Scale:            | Drawing Size:  |       |
| Aspley House<br>36 Hylton Street Birmingham                                                                    | Esprit Land Ltd                |          | 1:500             | @ A3           |       |
|                                                                                                                | Project:                       |          | Project No.       | Drawing No.    |       |
| All written/scaled dimensions and floor areas are<br>subject to verification by Contractor(s) on site.         | Ansty Road - Coventry          |          | PBA02             | 002            |       |
| This drawing and design are © Copyright Ophir Architecture Ltd.<br>No reproduction or alteration is permitted. | Drawing:<br>Proposed Site Plan |          | Date<br>Sept 2018 | Revision.<br>D | NORTH |

#### ophir architecture Itd O Preliminary O Design Planning O Construction Suite 3 Client: Scale: Drawing Size: Aspley House Esprit Land Ltd 1:500 @ A3 36 Hylton Street Birmingham Project: Project No. Drawing No. All written/scaled dimensions and floor areas are Ansty Road - Coventry PBA02 002 subject to verification by Contractor(s) on site. Date Drawing: Revision. NORTH Proposed Site Plan Sept 2018

-

Subject to:

- Utilities Searches .
- **Highways Comments** •
- LA Comment .

This drawing and design are © Copyright Ophir Architecture Ltd. No reproduction or alteration is permitted.

1.8m high close boarded timber fencing

2.3m high close boarded Fence

Parking spaces to be block paved

Access road and pavements to be tarmac

NORTH