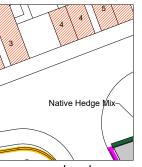

Rev C 12.06.20 Hedgerow note added to northern boundary.

Rev D 24.06.20 Garden fence pulled back from hedgerow by 1.2M to ensure enough room.

| ophir architecture Itd                                                                                         | O Preliminary                  | 🔵 Design |                   | anning         |       |
|----------------------------------------------------------------------------------------------------------------|--------------------------------|----------|-------------------|----------------|-------|
| Suite 3                                                                                                        | Client:                        |          | Scale:            | Drawing Size:  |       |
| Aspley House<br>36 Hylton Street Birmingham                                                                    | Esprit Land Ltd                |          | 1:500             | @ A3           |       |
|                                                                                                                | Project:                       |          | Project No.       | Drawing No.    |       |
| All written/scaled dimensions and floor areas are<br>subject to verification by Contractor(s) on site.         | Ansty Road - Coventry          |          | PBA02             | 002            |       |
| This drawing and design are © Copyright Ophir Architecture Ltd.<br>No reproduction or alteration is permitted. | Drawing:<br>Proposed Site Plan |          | Date<br>Sept 2018 | Revision.<br>D | NORTH |