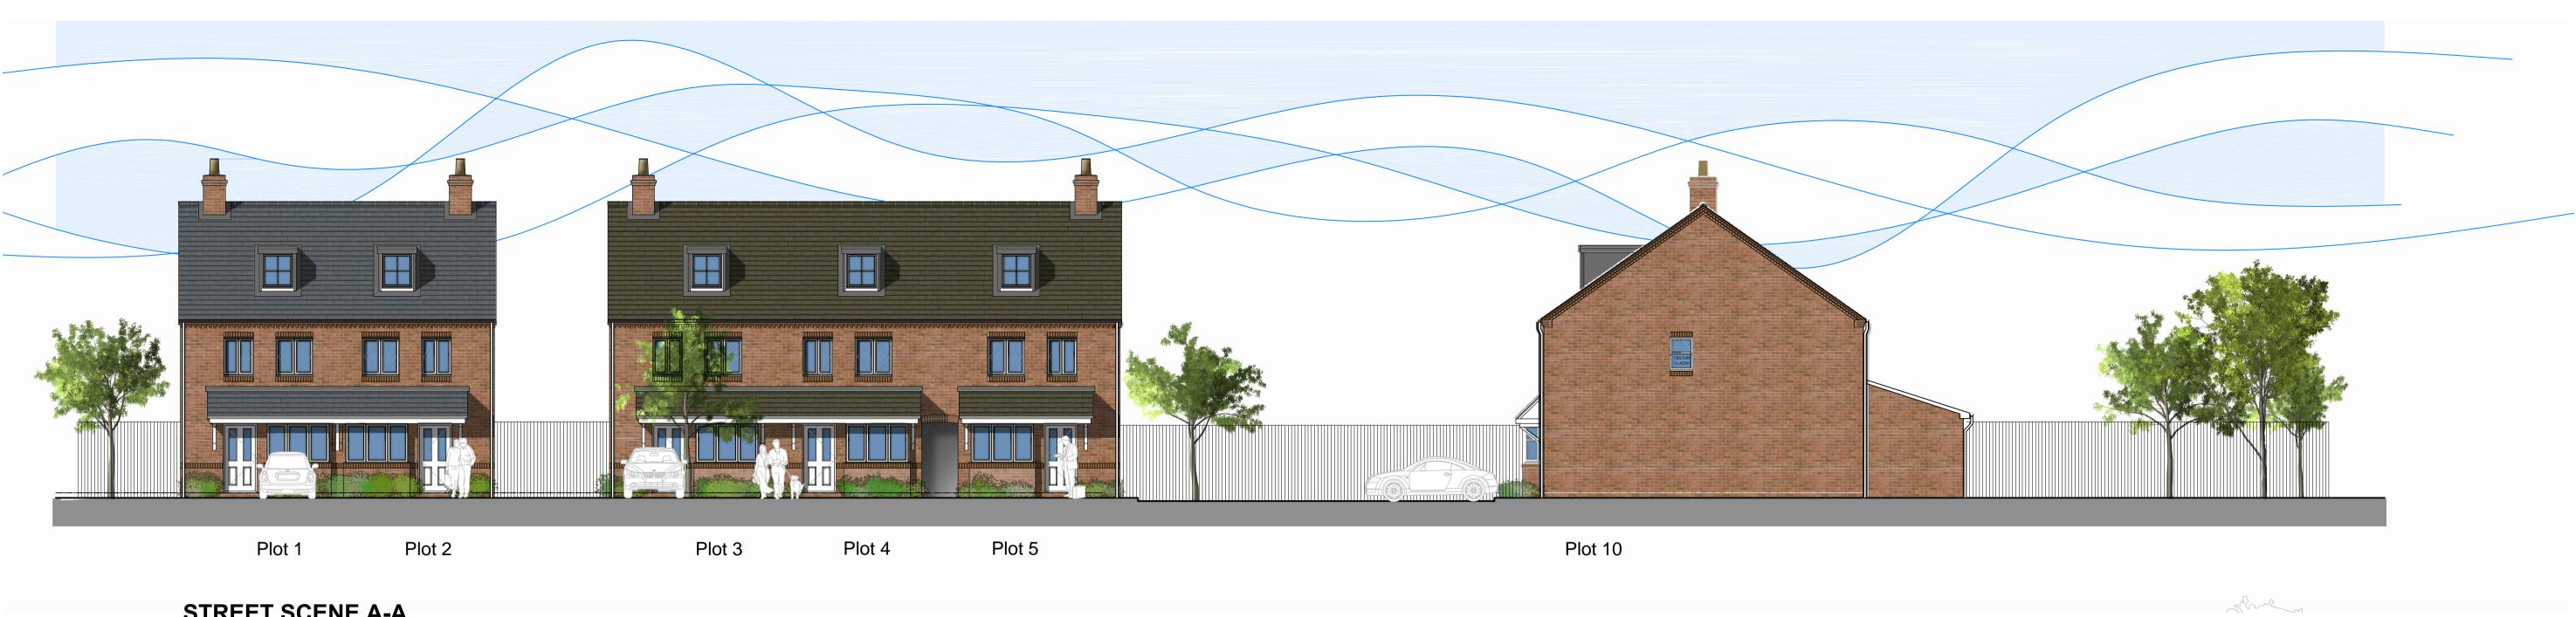

STREET SCENE A-A

#### No 67 Ansty Road

| ophir architecture Itd                                                                                         | O Preliminary O Design |  | O Planning  |               |                    |
|----------------------------------------------------------------------------------------------------------------|------------------------|--|-------------|---------------|--------------------|
| Suite 3                                                                                                        | Client:                |  | Scale:      | Drawing Size: |                    |
| Aspley House<br>36 Hylton Street Birmingham                                                                    | Esprit Land Ltd        |  | 1:100       | @ A1          | $\frown$           |
|                                                                                                                | Project:               |  | Project No. | Drawing No.   | $ \langle \rangle$ |
| All written/scaled dimensions and floor areas are<br>subject to verification by Contractor(s) on site.         | Ansty Road - Coventry  |  | PBA02       | PL007         |                    |
|                                                                                                                | Drawing:               |  | Date        | Revision.     | NORTH              |
| This drawing and design are © Copyright Ophir Architecture Ltd.<br>No reproduction or alteration is permitted. | Street Scenes          |  | Sept 2018   | -             | Nokim              |