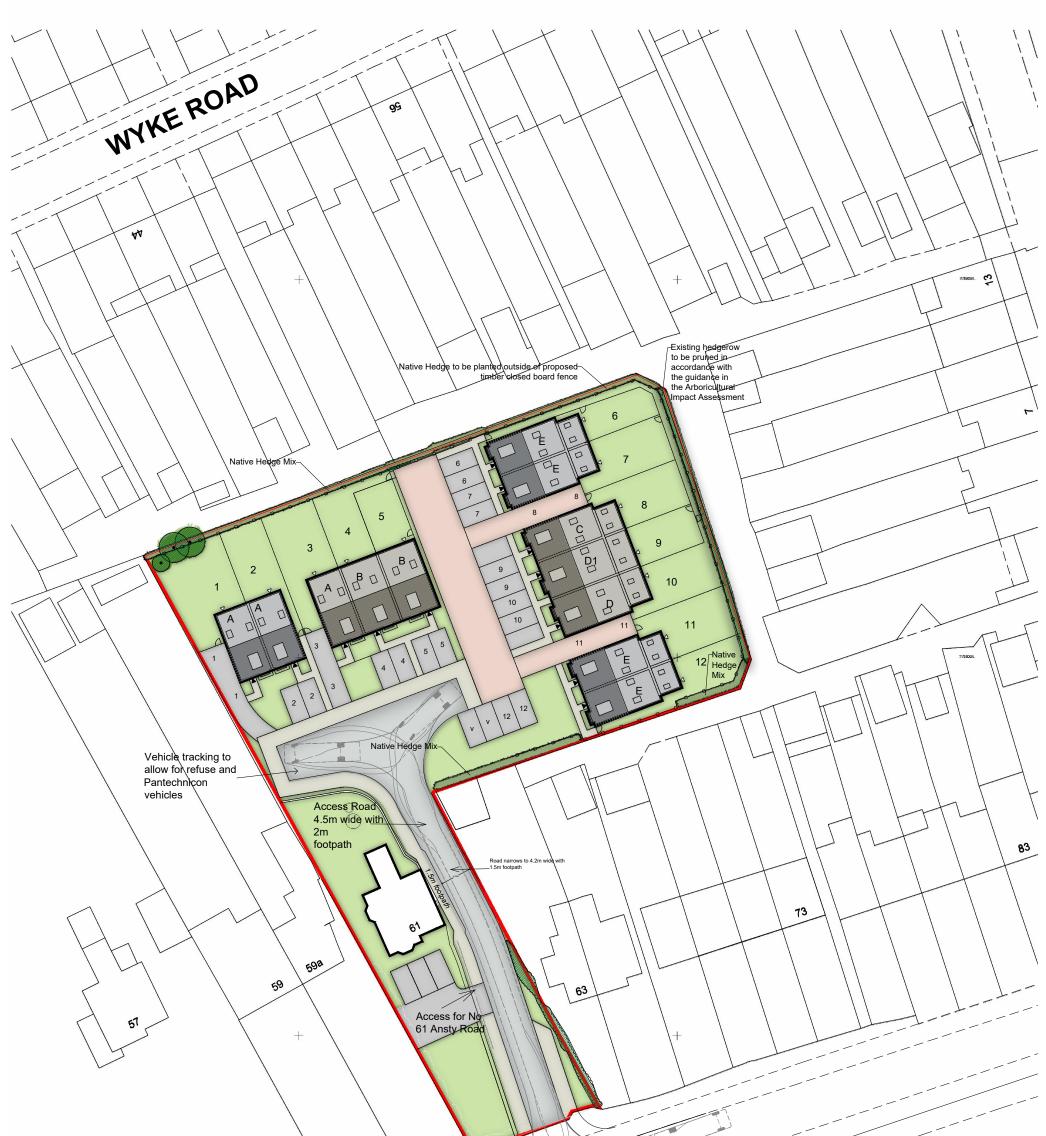

Rev C 12.06.20 Hedgerow note added to northern boundary.

Rev D 24.06.20 Garden fence pulled back from hedgerow by 1.2M to ensure enough room.

| ophir architecture Itd                                                                                         | O Preliminary                  | 🔵 Design |                   | anning         |       |
|----------------------------------------------------------------------------------------------------------------|--------------------------------|----------|-------------------|----------------|-------|
| Suite 3                                                                                                        | Client:                        |          | Scale:            | Drawing Size:  |       |
| Aspley House<br>36 Hylton Street Birmingham                                                                    | Esprit Land Ltd                |          | 1:500             | @ A3           |       |
|                                                                                                                | Project:                       |          | Project No.       | Drawing No.    |       |
| All written/scaled dimensions and floor areas are<br>subject to verification by Contractor(s) on site.         | Ansty Road - Coventry          |          | PBA02             | 002            |       |
| This drawing and design are © Copyright Ophir Architecture Ltd.<br>No reproduction or alteration is permitted. | Drawing:<br>Proposed Site Plan |          | Date<br>Sept 2018 | Revision.<br>D | NORTH |

#### ophir architecture Itd O Preliminary O Design Planning O Construction Suite 3 Client: Scale: Drawing Size: Aspley House Esprit Land Ltd 1:500 @ A3 36 Hylton Street Birmingham Project: Project No. Drawing No. All written/scaled dimensions and floor areas are Ansty Road - Coventry PBA02 002 subject to verification by Contractor(s) on site. Date Drawing: Revision. NORTH Proposed Site Plan Sept 2018

-

Subject to:

- Utilities Searches .
- **Highways Comments** •
- LA Comment .

This drawing and design are © Copyright Ophir Architecture Ltd. No reproduction or alteration is permitted.

1.8m high close boarded timber fencing

2.3m high close boarded Fence

Parking spaces to be block paved

Access road and pavements to be tarmac

NORTH