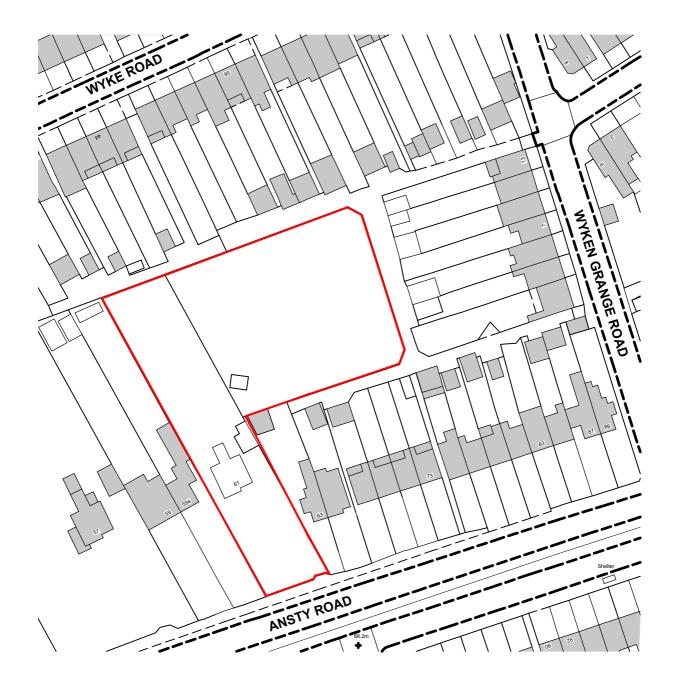

### ophir architecture Itd

Suite 3 Aspley House 36 Hylton Street Birmingham

All written/scaled dimensions and floor areas are subject to verification by  $\mbox{Contractor}(s)$  on site.

This drawing and design are C Copyright Ophir Architecture Ltd. No reproduction or alteration is permitted.

| O Preliminary                     | O Design | Planning             |                       | O Construction |
|-----------------------------------|----------|----------------------|-----------------------|----------------|
| Client:<br>Esprit Land Ltd        |          | Scale:<br>1/1250     | Drawing Size:<br>@ A4 |                |
| Project:<br>Ansty Road - Coventry |          | Project No.<br>PBA02 | Drawing No.<br>PL001  | -(1)           |
| Drawing:<br>Location Plan         |