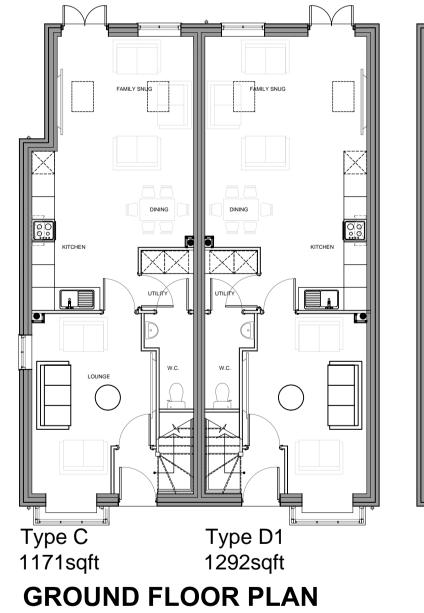

## **GROUND FLOOR PLAN**

### SECOND FLOOR PLAN

FIRST FLOOR PLAN

**GROUND FLOOR PLAN** 

# ophir architecture Itd O Preliminary

🔿 Design O Construction Planning Client: Scale: Drawing Size: @ A1 Esprit Land Ltd 1:100 Project: Project No. Drawing No. PBA02 PL005 Ansty Road - Coventry Date Revision. Drawing: NORTH House Type C & D Terrace - Plans & Elevations Sept 2018