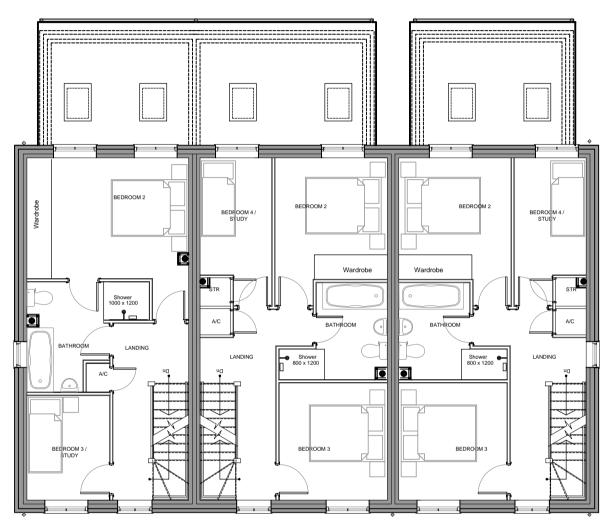

## FIRST FLOOR PLAN

# ophir architecture Itd O Preliminary

🔿 Design O Construction Planning Client: Scale: Drawing Size: @ A1 Esprit Land Ltd 1:100 Project: Project No. Drawing No. PBA02 PL005 Ansty Road - Coventry Date Revision. Drawing: NORTH House Type C & D Terrace - Plans & Elevations Sept 2018