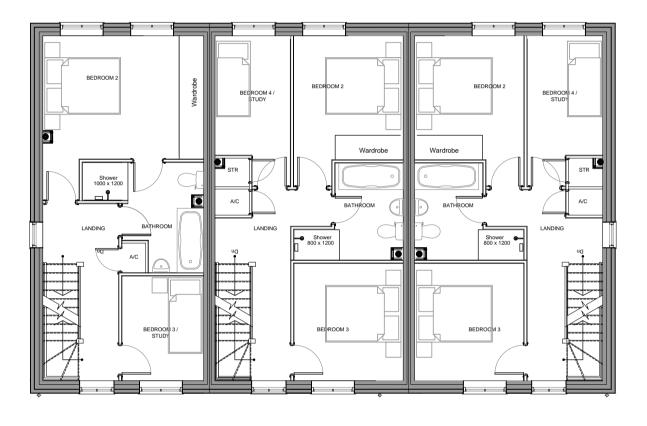

inary O Design        |            | PI          | Construction  |                    |
|-------------------------------|------------|-------------|---------------|--------------------|
| Client:                       |            | Scale:      | Drawing Size: |                    |
| Esprit Land Ltd               |            | 1:100       | @ A1          | $\frown$           |
| Project:                      |            | Project No. | Drawing No.   | $ \langle \rangle$ |
| Ansty Road - Coventry         |            | PBA02       | PL003         |                    |
| Drawing:                      |            | Date        | Revision.     | NORTH              |
| House Type A Semi - Plans & I | Elevations | Sept 2018   | -             | Nowin              |



### SECOND FLOOR PLAN



FIRST FLOOR PLAN



**GROUND FLOOR PLAN** 







### FRONT ELEVATION







#### **REAR ELEVATION**

SIDE ELEVATION



All written/scaled dimensions and floor areas are subject to verification by Contractor(s) on site. This drawing and design are Copyright Ophir Architecture Ltd. No reproduction or alteration is permitted.

# ophir architecture Itd

O Preliminary 🔿 Design Construction Planning Client: Scale: Drawing Size: @ A1 Esprit Land Ltd 1:100 Project: Project No. Drawing No. PBA02 PL004 Ansty Road - Coventry Date Revision. Drawing: NORTH

House Type A & B Terrace - Plans & Elevations Sept 2018







FIRST FLOOR PLAN



SECOND FLOOR PLAN







### FRONT ELEVATION

SIDE ELEVATION





**REAR ELEVATION** 

SIDE ELEVATION



All written/scaled dimensions and floor areas are subject