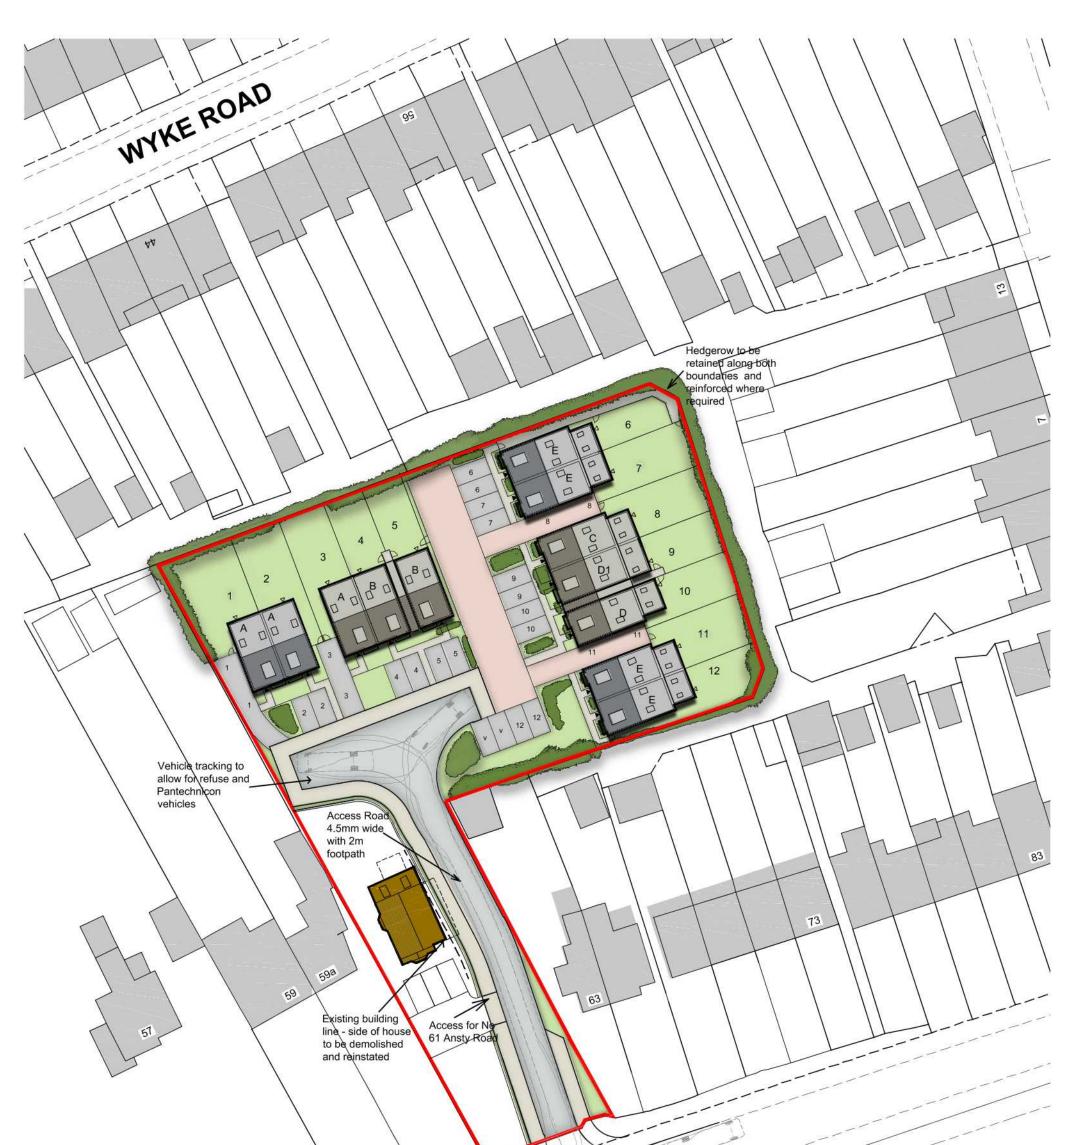

Rev C 12.06.20 Hedgerow note added to northern boundary.

Rev D 24.06.20 Garden fence pulled back from hedgerow by 1.2M to ensure enough room.

| ophir architecture Itd                                                                                         | O Preliminary                  | 🔵 Design |                   | anning         |       |
|----------------------------------------------------------------------------------------------------------------|--------------------------------|----------|-------------------|----------------|-------|
| Suite 3                                                                                                        | Client:                        |          | Scale:            | Drawing Size:  |       |
| Aspley House<br>36 Hylton Street Birmingham                                                                    | Esprit Land Ltd                |          | 1:500             | @ A3           |       |
|                                                                                                                | Project:                       |          | Project No.       | Drawing No.    |       |
| All written/scaled dimensions and floor areas are<br>subject to verification by Contractor(s) on site.         | Ansty Road - Coventry          |          | PBA02             | 002            |       |
| This drawing and design are © Copyright Ophir Architecture Ltd.<br>No reproduction or alteration is permitted. | Drawing:<br>Proposed Site Plan |          | Date<br>Sept 2018 | Revision.<br>D | NORTH |

#### ophir architecture Itd O Preliminary O Design Planning O Construction Suite 3 Client: Scale: Drawing Size: Aspley House Esprit Land Ltd 1:500 @ A3 36 Hylton Street Birmingham Project: Project No. Drawing No. All written/scaled dimensions and floor areas are Ansty Road - Coventry PBA02 002 subject to verification by Contractor(s) on site. Date Drawing: Revision. NORTH Proposed Site Plan Sept 2018

-

Subject to:

- Utilities Searches .
- **Highways Comments** •
- LA Comment .

This drawing and design are © Copyright Ophir Architecture Ltd. No reproduction or alteration is permitted.

1.8m high close boarded timber fencing

2.3m high close boarded Fence

Parking spaces to be block paved

Access road and pavements to be tarmac

NORTH