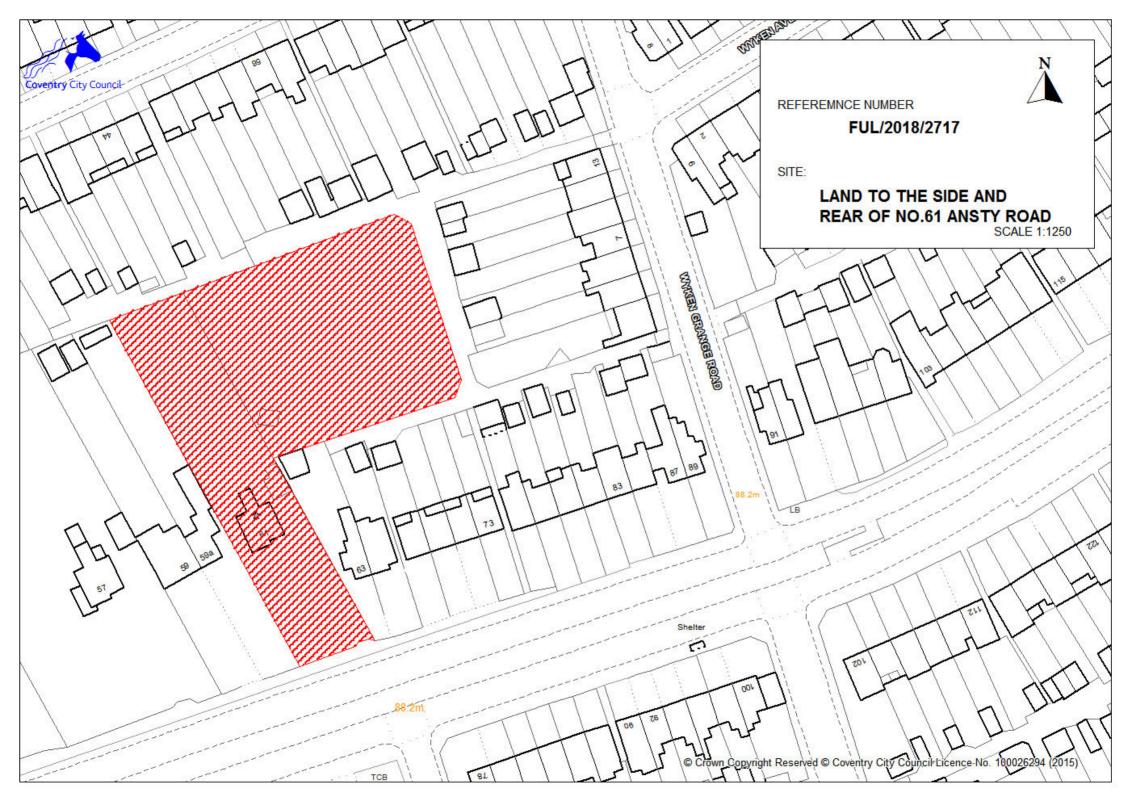

| O Preliminary                     | O Design | Planning             |                       | O Construction |
|-----------------------------------|----------|----------------------|-----------------------|----------------|
| Client:<br>Esprit Land Ltd        |          | Scale:<br>1/1250     | Drawing Size:<br>@ A4 |                |
| Project:<br>Ansty Road - Coventry |          | Project No.<br>PBA02 | Drawing No.<br>PL001  | -(1)           |
| Drawing:<br>Location Plan         |          | Date<br>Sept 2018    | Revision.<br>-        | NORTH          |